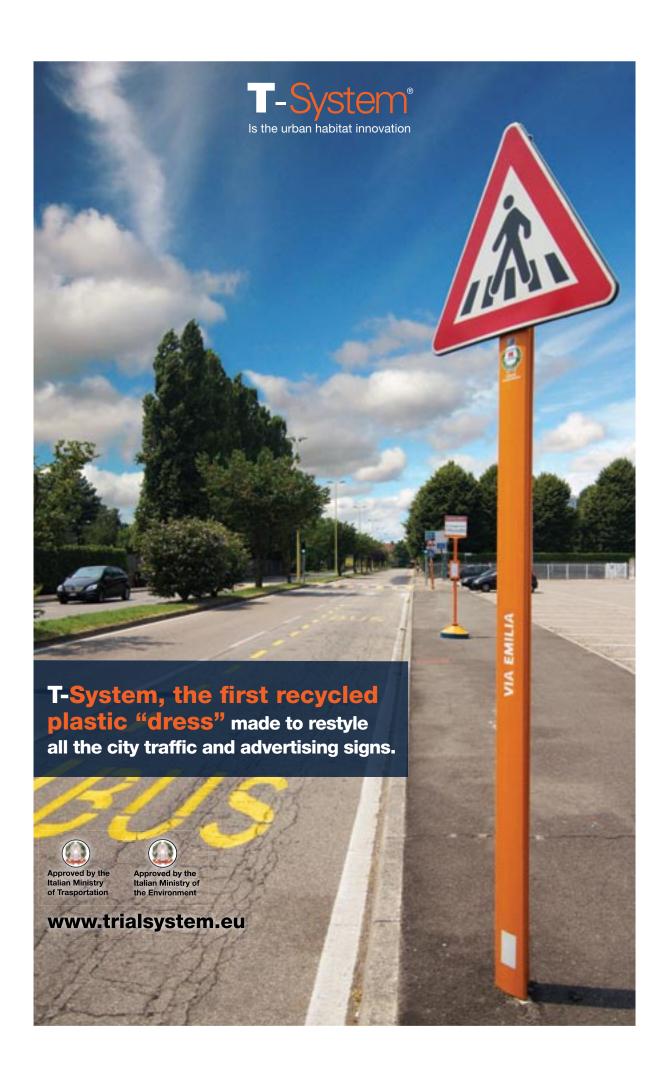

#### SAFER ROADS

- Its triangular shape, smooth corners, and structural characteristics provide great shock absorption in case of impact.
- Reflective tags at the base of the structure, flag the presence of obstacles.
- The design and the color improve and make the traffic signals more visible.

#### MORE INFORMATION

- The displayed informations and the directions in multiple languages, allow citizens and tourists as well an easier mobility.
- The Braille characters printed informations applied to TSystem, virtually remove all the architectural barriers, becoming a lighthouse for the blind population.
- **Support various signs** in different materials and sizes
- Supports internal wireless technology, traffic sensor, temperature and many others.
- On each of its three sides, is possible to apply the latest **QR code** technology. With the QR code, is possbile **to receive** on your Smartphone, I-Phone or Tablet **real time informations** about tourist landmarks, traffic updates, promotional messages and videos.

#### A CLEANER ENVIRONMENT

It recycles huge quantities of material, a 3 meters structure uses about 5 kg, reborning into a usefull and beautiful product.