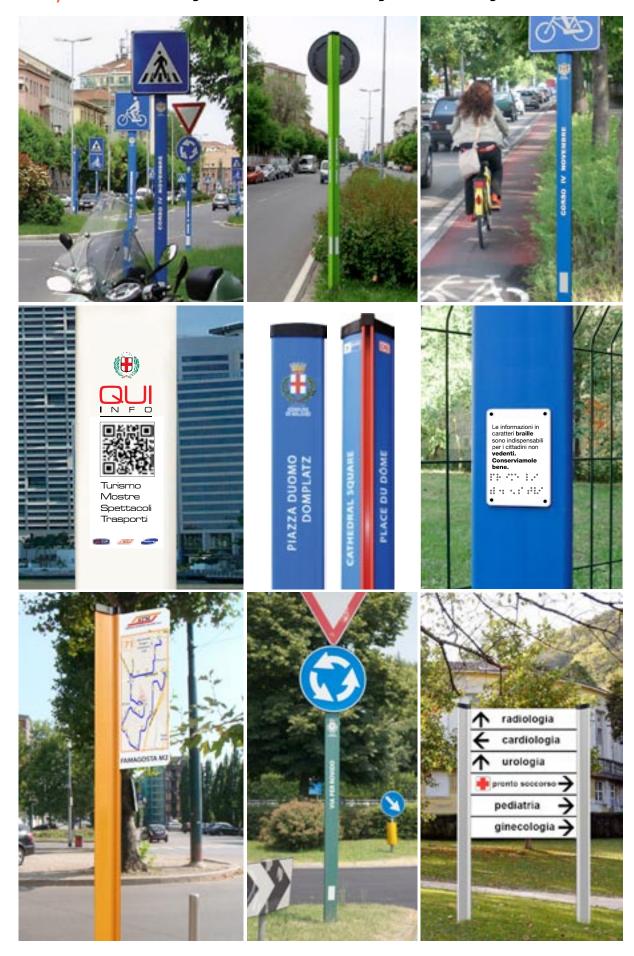

#### MORE INFORMATION

- The displayed informations and the directions in multiple languages, allow citizens and tourists as well an easier mobility.
- The Braille characters printed informations applied to TSystem, virtually remove all the architectural barriers, becoming a lighthouse for the blind population.
- **Support various signs** in different materials and sizes
- Supports internal wireless technology, traffic sensor, temperature and many others.
- On each of its three sides, is possible to apply the latest **QR code** technology. With the QR code, is possbile **to receive** on your Smartphone, I-Phone or Tablet **real time informations** about tourist landmarks, traffic updates, promotional messages and videos.

# MORE ELEGANT CITY ENVIRONMENT

Furrish and distinguish spaces and areas, **providing an elegant visual coordination to urban planning**, a single structure can be applied to traffic signs, signage and billboards.