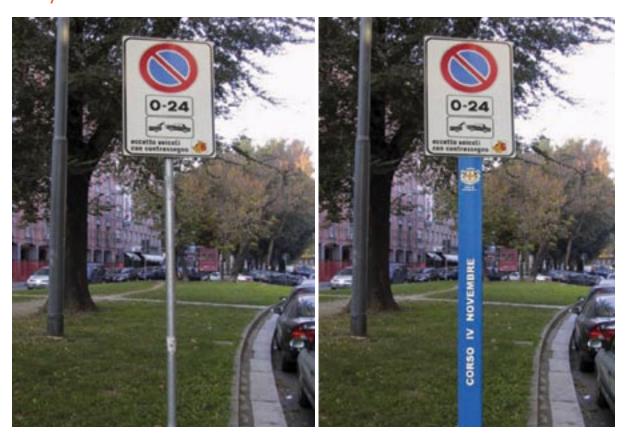

#### SAFER ROADS

- Its triangular shape, smooth corners, and structural characteristics provide great shock absorption in case of impact.
- Reflective tags at the base of the structure, flag the presence of obstacles.
- The design and the color improve and make the traffic signals more visible.

# MORE ELEGANT CITY ENVIRONMENT

Furrish and distinguish spaces and areas, **providing an elegant visual coordination to urban planning**, a single structure can be applied to traffic signs, signage and billboards.