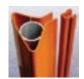

#### SAFER ROADS

- Its triangular shape, smooth corners, and structural characteristics provide great shock absorption in case of impact.
- Reflective tags at the base of the structure, flag the presence of obstacles.
- The design and the color improve and make the traffic signals more visible.

### **T**System is innovation!

**Sizes:** Heights: cm 300/350/400 - Additional heights can be easily costume made. It covers Ø 60 mm poles **Materials:** Structure and internal section: recycled PVC - Cap: Poliammide 6 - 30% black industrial fiberglass **Colors:** All colors of the RAL scale are available, metal finish as well.