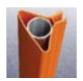

#### SAFER ROADS

- Its triangular shape, smooth corners, and structural characteristics provide great shock absorption in case of impact.
- Reflective tags at the base of the structure, flag the presence of obstacles.
- The design and the color improve and make the traffic signals more visible.

### **T**System is innovation!

**Sizes:** Heights: cm 300/350/400 - Additional heights can be easily costume made. It covers Ø 60 mm poles **Materials:** Structure and internal section: recycled PVC - Cap: Poliammide 6 - 30% black industrial fiberglass **Colors:** All colors of the RAL scale are available, metal finish as well.