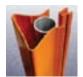

#### SAFER ROADS

- Its triangular shape, smooth corners, and structural characteristics provide great shock absorption in case of impact.
- Reflective tags at the base of the structure, flag the presence of obstacles.
- The design and the color improve and make the traffic signals more visible.

### **T**System is innovation!

**Sizes:** Heights: cm 300/350/400 - Additional heights can be easily costume made. It covers Ø 60 mm poles **Materials:** Structure and internal section: recycled PVC - Cap: Poliammide 6 - 30% black industrial fiberglass **Colors:** All colors of the RAL scale are available, metal finish as well.