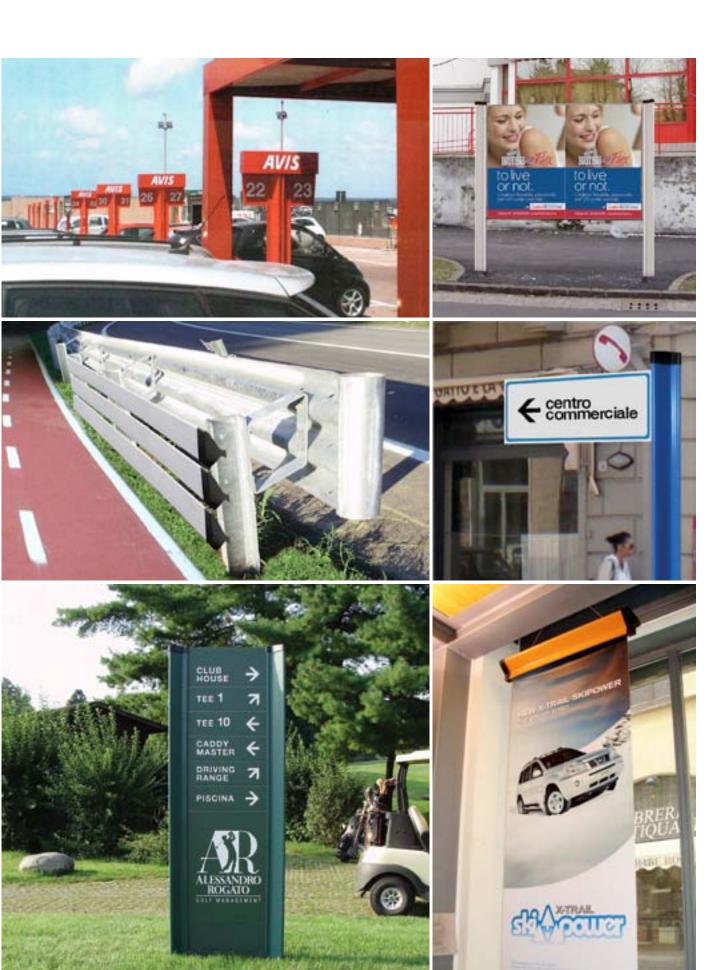

#### A NEW SYSTEM FOR THE BIG AREAS

Where clear and highly visible directions are a necessity, TSystem is **THE** structure capable to achieve that. In huge areas like airports, freeways, big commercial areas and major events, TSystem is the perect choice.

T-System report routes, gates, departments and activities and also can be applied on walls and ceilings as well.

# MORE ELEGANT CITY ENVIRONMENT

Furrish and distinguish spaces and areas, **providing an elegant visual coordination to urban planning**, a single structure can be applied to traffic signs, signage and billboards.