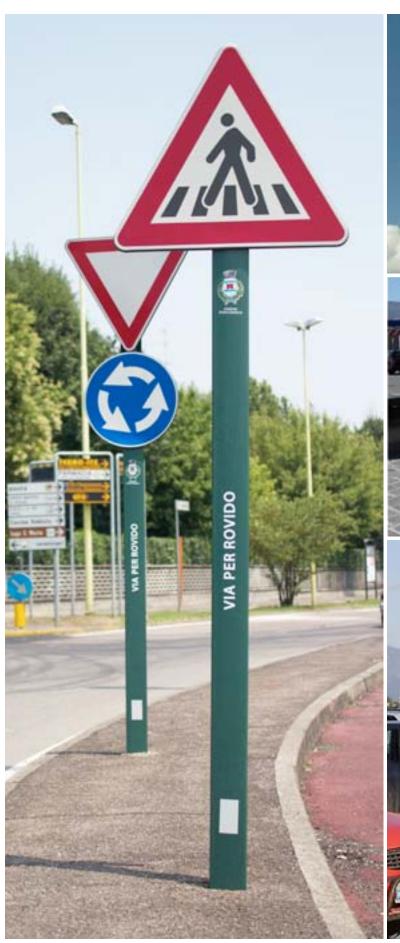

#### SAFER ROADS

- Its triangular shape, smooth corners, and structural characteristics provide great shock absorption in case of impact.
- Reflective tags at the base of the structure, flag the presence of obstacles.
- The design and the color improve and make the traffic signals more visible.

#### MORE INFORMATION

- The displayed informations and the directions in multiple languages, allow citizens and tourists as well an easier mobility.
- The Braille characters printed informations applied to TSystem, virtually remove all the architectural barriers, becoming a lighthouse for the blind population.
- **Support various signs** in different materials and sizes
- Supports internal wireless technology, traffic sensor, temperature and many others.
- On each of its three sides, is possible to apply the latest **QR code** technology. With the QR code, is possbile **to receive** on your Smartphone, I-Phone or Tablet **real time informations** about tourist landmarks, traffic updates, promotional messages and videos.

# MORE ELEGANT CITY ENVIRONMENT

Furrish and distinguish spaces and areas, **providing an elegant visual coordination to urban planning**, a single structure can be applied to traffic signs, signage and billboards.