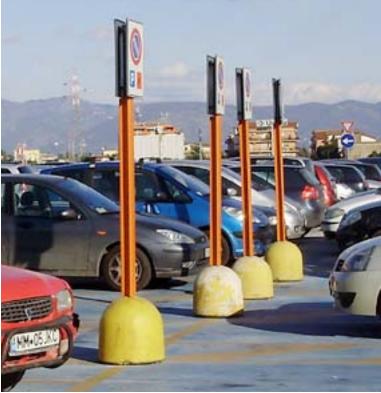

#### SAFER ROADS

- Its triangular shape, smooth corners, and structural characteristics provide great shock absorption in case of impact.
- Reflective tags at the base of the structure, flag the presence of obstacles.
- The design and the color improve and make the traffic signals more visible.

# MORE ELEGANT CITY ENVIRONMENT

Furrish and distinguish spaces and areas, **providing an elegant visual coordination to urban planning**, a single structure can be applied to traffic signs, signage and billboards.